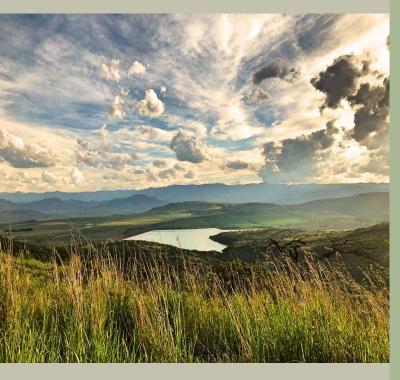

### **Our Story**

Join us on a drive through the foothills of the Northern Drakensberg and immerse yourself in the beauty of the South African bush. Enjoy the scenic views of the majestic Drakensberg mountains to the South West and the Little Berg to the North as you surround yourself with a wide variety of indigenous flowers and trees, plains game and the serenity of being out in nature.