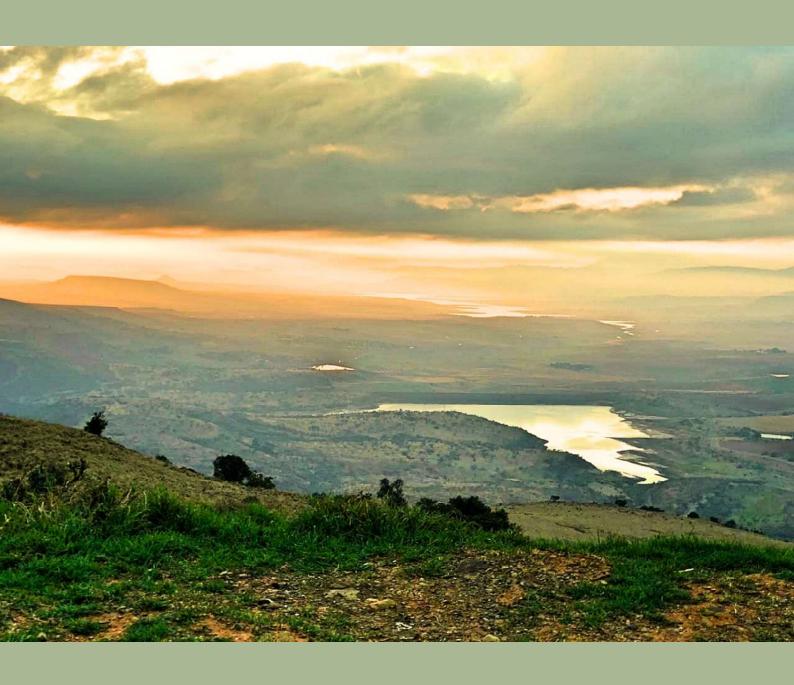

### **Our Story**

Join us on a drive through the foothills of the Northern Drakensberg and immerse yourself in the beauty of the South African bush. Enjoy the scenic views of the majestic Drakensberg mountains to the South West and the Little Berg to the North as you surround yourself with a wide variety of indigenous flowers and trees, plains game and the serenity of being out in nature.